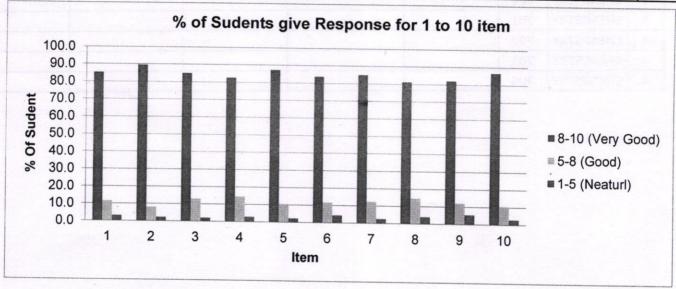

## THE HNSB. LTD. SCIENCE COLLEGE, HIMATNAGAR STUDENT SETISFECTION SURVEY (Year: 2023-24)

Date of Feedback Collection : Dt- 20-02-2024 to 24-02-2024

Number of Sudents give Response: 346

|                                             | Number of S          | Sudent |        |       |        |        |        | item |      |      |      |
|---------------------------------------------|----------------------|--------|--------|-------|--------|--------|--------|------|------|------|------|
| Marks<br>gien                               | Marks<br>/Iterm      | 1      | 2      | 3 .   | 4      | 5      | 6      | 7    | 8    | 9    | 10   |
| by Students<br>(Out of 10)                  | 8-10 (Very Good)     | 295    | 310    | 294   | 286    | 302    | 290    | 294  | 281  | 284  | 300  |
|                                             | 5-8 (Good)           | 40     | 28     | 45    | 50     | 36     | 41     | 43   | 51   | 42   | 36   |
|                                             | 1-5 (Neaturl)        | 11     | 8      | 7     | 10     | 8      | 15     | 9    | 14   | 19   | 10   |
|                                             | % of Sud             | ents g | ive Re | espon | se for | 1 to 1 | 0 iten | 1    | 200  |      |      |
| Marks<br>gien<br>by Students<br>(Out of 10) | % Of students /Iterm | 1      | 2      | 3     | 4      | 5      | 6      | 7    | 8    | 9    | 10   |
|                                             | 8-10 (Very Good)     | 85.3   | 89.6   | 85.0  | 82.7   | 87.3   | 83.8   | 85.0 | 81.2 | 82 1 | 86.7 |
|                                             | 5-8 (Good)           | 11.6   | 8.1    | 13.0  | 14.5   |        |        |      | 14.7 | 12.1 | 10.4 |
|                                             | 1-5 (Neaturl)        | 3.2    | 2.3    | 2.0   | 2.9    | 2.3    | 4.3    | 2.6  | 4.0  | 5.5  | 2.9  |